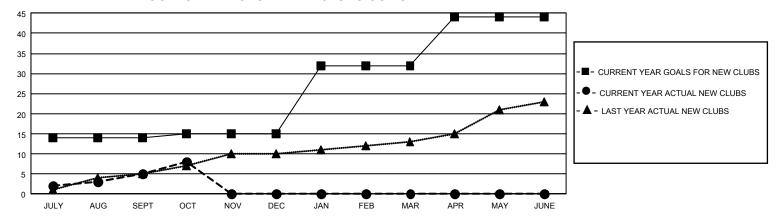

## GMT Constitutional Area 3, Group C

REPORT DOES NOT INCLUDE CLUBS IN UNDISTRICTED AREAS.

| Clubs                 |               |           |               | Members               |                           |                         |                                                    |
|-----------------------|---------------|-----------|---------------|-----------------------|---------------------------|-------------------------|----------------------------------------------------|
| RESULTS FOR 2024-2025 |               |           |               | RESULTS FOR 2024-2025 |                           |                         |                                                    |
| QUARTER               | NEW CLUB GOAL | NEW CLUBS | DROPPED CLUBS | QUARTER               | MEMBER GROWTH NET<br>GOAL | MEMBER GROWTH<br>ACTUAL | DROPPED MEMBERS<br>ACTUAL (including<br>transfers) |
| JULY/AUG/SEPT         | 42            | 5         | 6             | JULY/AUG/SEP          | T 361                     | 558                     | 372                                                |
| OCT/NOV/DEC           | 3             | 3         | 0             | OCT/NOV/DEC           | 315                       | 295                     | 48                                                 |
| JAN/FEB/MAR           | 51            | 0         | 0             | JAN/FEB/MAR           | 416                       | 0                       | 0                                                  |
| APR/MAY/JUNE          | 36            | 0         | 0             | APR/MAY/JUNE          | 252                       | 0                       | 0                                                  |

## GOALS AND ACTUAL NEW CLUBS CUMULATIVE