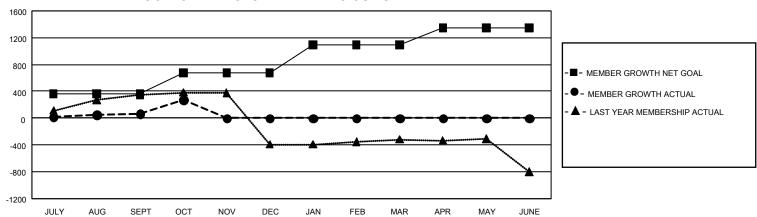

## GMT Constitutional Area 3, Group C

REPORT DOES NOT INCLUDE CLUBS IN UNDISTRICTED AREAS.

| Clubs                 |               |           |               | Members               |                           |                         |                                                    |
|-----------------------|---------------|-----------|---------------|-----------------------|---------------------------|-------------------------|----------------------------------------------------|
| RESULTS FOR 2024-2025 |               |           |               | RESULTS FOR 2024-2025 |                           |                         |                                                    |
| QUARTER               | NEW CLUB GOAL | NEW CLUBS | DROPPED CLUBS | QUARTER               | MEMBER GROWTH NET<br>GOAL | MEMBER GROWTH<br>ACTUAL | DROPPED MEMBERS<br>ACTUAL (including<br>transfers) |
| JULY/AUG/SEPT         | 42            | 5         | 6             | JULY/AUG/SEP          | T 361                     | 558                     | 372                                                |
| OCT/NOV/DEC           | 3             | 3         | 0             | OCT/NOV/DEC           | 315                       | 295                     | 48                                                 |
| JAN/FEB/MAR           | 51            | 0         | 0             | JAN/FEB/MAR           | 416                       | 0                       | 0                                                  |
| APR/MAY/JUNE          | 36            | 0         | 0             | APR/MAY/JUNE          | 252                       | 0                       | 0                                                  |

## GOALS AND ACTUAL MEMBERS CUMULATIVE

| DROPPED CLUBS: 6 |     | 179 CLUBS OF 782 ADDED 1<br>OR MORE NEW MEMBERS | GENDER DISTRIBUTION               |                |  |
|------------------|-----|-------------------------------------------------|-----------------------------------|----------------|--|
|                  |     |                                                 | MALE                              | 7,872 (48.51%) |  |
|                  |     |                                                 | FEMALE                            | 8,345 (51.43%) |  |
| DROPPED MEMBERS  |     |                                                 | NON BINARY                        | 0 (0.00%)      |  |
| DECEASED         | 30  |                                                 | PREFER NOT TO ANSWER              | 9 (0.06%)      |  |
| CLUB CANCELLED   | 82  |                                                 | TOTAL FAMILY UNIT MEMBERS 0       |                |  |
| OTHER            | 305 | CLICK HERE FOR                                  |                                   |                |  |
| TOTAL            | 417 | CUMULATIVE MEMBERSHIP DATA                      | FAMILY MEMBERS PAYING HALF DUES 0 |                |  |